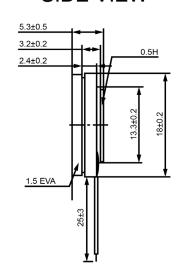

## **TOP VIEW**



## SIDE VIEW



## **BOTTOM VIEW**



| S                     | Specifications |       | Notes                       |               | Revision History          |              |            |            |             |            |
|-----------------------|----------------|-------|-----------------------------|---------------|---------------------------|--------------|------------|------------|-------------|------------|
| Description           | Value          | Unit  |                             |               | Version                   | Description  |            |            | Date        | Approved   |
| Shape                 | Round          |       | 1) All dimensions are in mm | 1             | Released from Engineering |              |            | 10/21/2013 | J.S         |            |
| Re