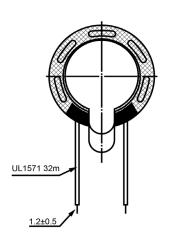

## **TOP VIEW**



## SIDE VIEW



## **BOTTOM VIEW**



| S                     | Specifications |       | Notes                       |               | Revision History          |              |            |            |             |            |
|-----------------------|----------------|-------|-----------------------------|---------------|---------------------------|--------------|------------|------------|-------------|------------|
| Description           | Value          | Unit  |                             |               | Version                   | Description  |            |            | Date        | Approved   |
| Shape                 | Round          |       | 1) All dimensions are in mm | 1             | Released from Engineering |              |            | 10/21/2013 | J.S         |