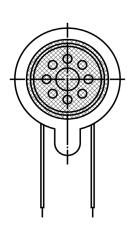

## **BOTTOM VIEW**

| S                     | Specifications |       | Notes                       |               | Revision History          |              |            |            |             |            |
|-----------------------|----------------|-------|-----------------------------|---------------|---------------------------|--------------|------------|------------|-------------|------------|
| Description           | Value          | Unit  |                             |               | Version                   | Description  |            |            | Date        | Approved   |
| Shape                 | Round          |       | 1) All dimensions are in mm | 1             | Released from Engineering |              |            | 10/21/2013 | J.S         |            |
| Resonant Frequency    | 850            | (Hz)  | 2) All parts meet RoHS      |               |                           |              |            |            |             |            |
| Frequency Range       | 850 ~ 20,000   | (Hz)  |                             |               |                           |              |            |            |             |            |
| SPL @ 10cm            | 89             | (dBA) |                             |               |                           |              |            |            |             |            |
| Impedance             | 8              | (Ohm) |                             |               |                           |              |            |            |             |            |
| Cone Material         | Mylar          |       |                             |               |                           |              |            |            |             |            |
| Nominal Power         | 0.8            | (W)   |                             |               |                           |              |            |            |             |            |
| Max Power             | 1              | (W)   |                             |               |                           |              |            |            |             |            |
| Mount Type            | Flush Mount    |       |                             |               | Drawn by                  | Date         | Checked by | Date       | Approved by | Date       |
| Operating Temperature | -25 ~ +60      | °C    |                             |               | A.B.                      | 10/21/2013   | C.E.       | 10/21/2013 | J.S         | 10/21/2013 |
| Storage Temperature   | -25 ~ +60      | °C    | Micro Speaks                |               | -                         | SM180808-2   |            |            |             |            |
| Weight                | 1.65           | (g)   |                             | Micro Speaker |                           | 3141700000-5 |            |            |             |            |