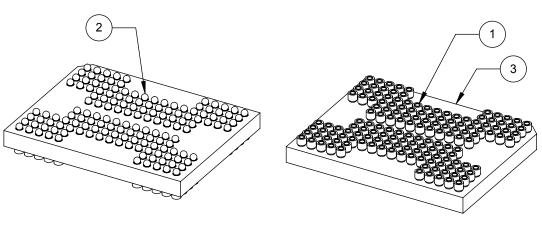

## U.S. Patent No. 8,091,222 B2

| ITEM<br>NO.                                         | DESCRIPTION             | Material                                                                 |  |
|-----------------------------------------------------|-------------------------|--------------------------------------------------------------------------|--|
| P-S519A, Socket Pin, 1.0mm centers minimum, #4 clip |                         | Body - Gold Plated Brass 360, Clip -<br>Gold plated Beryllium Copper 172 |  |
| 2                                                   | Solder Ball, 0.024" Dia | see table                                                                |  |
| 3                                                   | Non-clad substrate      | FR4 Standard                                                             |  |