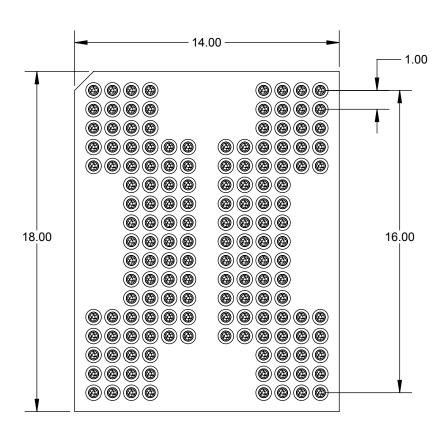

## Description: SF-BGA152 14mm x 18mm, 13x17 array, 1mm pitch

Primary dimension units are millimeters, Secondary dimension units are [inches], Weight is in grams.

<u>Tolerances</u>; Hole diameters ±0.03mm [±0.001"], Pitches (from true position) ±0.025mm [±0.001"], substrate thickness tolerance ±10%, all other tolerances ±0.13mm [±0.005"] unless stated otherwise. Materials and specifications are subject to change without notice.