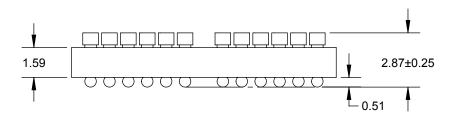

## Description: SF-BGA152 14mm x 18mm, 13x17 array, 1mm pitch

Primary dimension units are millimeters, Secondary dimension units are [inches], Weight is in grams.

<u>Tolerances</u>; Hole diameters ±0.03mm [±0.001"], Pitches (from true position) ±0.025mm [±0.001"], substrate thickness tolerance ±10%, all other tolerances ±0.13mm [±0.005"] unless stated otherwise. Materials and specifications are subject to change without notice.