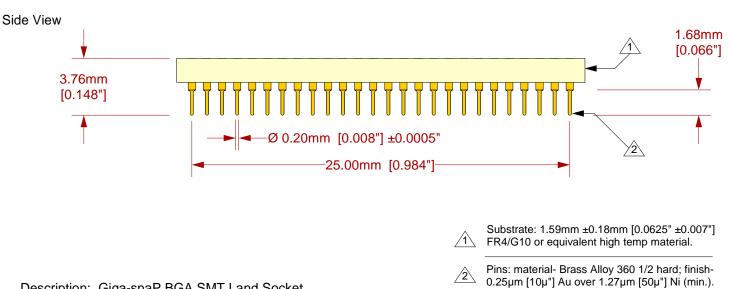

<u>Description:</u> Giga-snaP BGA SMT Land Socket 416 position BGA surface mount land pattern to terminal pins (1.0mm [0.039"] centers, 26x26 array)

<u>Tolerances:</u> diameters ±0.03mm [±0.001"], PCB perimeters ±0.13mm [±0.005"], PCB thicknesses ±0.18mm [±0.007"], pitches (from true position) ±0.08mm [±0.003"], all other tolerances ±0.13mm [±0.005"] unless stated otherwise. Materials and specifications are subject to change without notice.