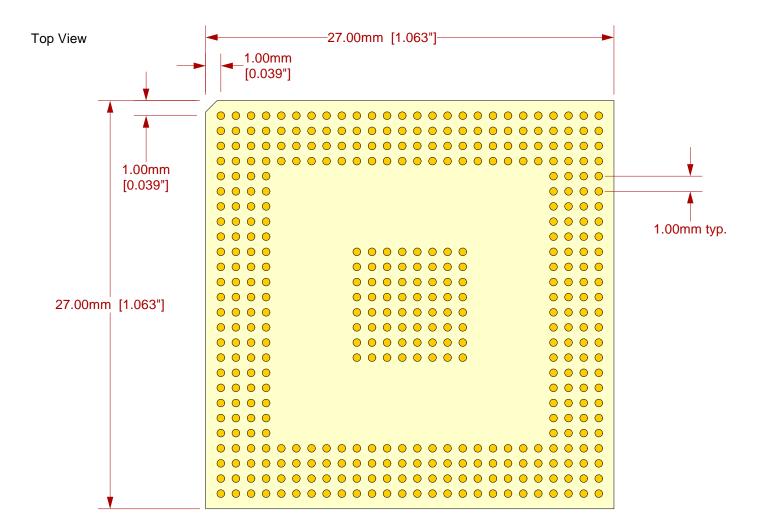

<u>Description:</u> Giga-snaP BGA SMT Land Socket 416 position BGA surface mount land pattern to terminal pins (1.0mm [0.039"] centers, 26x26 array)

<u>Tolerances:</u> diameters ±0.03mm [±0.001"], PCB perimeters ±0.13mm [±0.005"], PCB thicknesses ±0.18mm [±0.007"], pitches (from true position) ±0.08mm [±0.003"], all other tolerances ±0.13mm [±0.005"] unless stated otherwise. Materials and specifications are subject to change without notice.