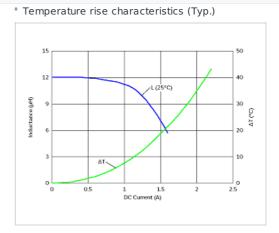

### Notes

Rated current (Isat) is specified when the decrease of the initial inductance value at 30%. (The ambient reference temperature is 20°C) Rated current (Itemp) is specified when temperature of the

inductor is raised 40°C by DC current. (The ambient reference temperature is 20°C)

## Chart of characteristic data (The charts below may show another part number which shares its characteristics.)