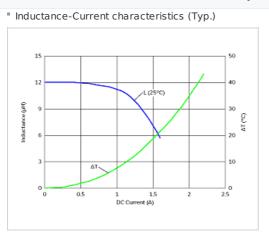

### Notes

Rated current (Isat) is specified when the decrease of the initial inductance value at 30%. (The ambient reference temperature is 20°C) Rated current (Itemp) is specified when temperature of the

inductor is raised 40°C by DC current. (The ambient reference temperature is 20°C)

## Chart of characteristic data (The charts below may show another part number which shares its characteristics.)