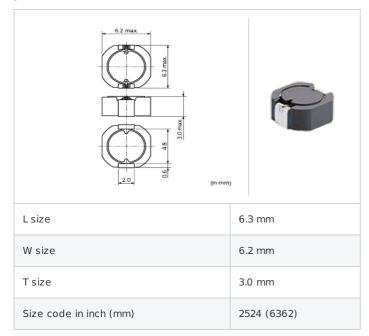

# Shape



### Notes

Rated current (Isat) is specified when the decrease of the initial inductance value at 30%. (The ambient reference temperature is 20°C) Rated current (Itemp) is specified when temperature of the

inductor is raised 40°C by DC current. (The ambient reference temperature is 20°C)

#### References

| Packaging<br>code | Specifications               | Minimum quantity |
|-------------------|------------------------------|------------------|
| =P3               | $\phi$ 330mm Embossed taping | 1500             |

| Mass (Typ. | )      |
|------------|--------|
| 1 piece    | 0.358g |

## Specifications

| Inductance                                                      | 12µH ±20%    |
|-----------------------------------------------------------------|--------------|
| Inductance te