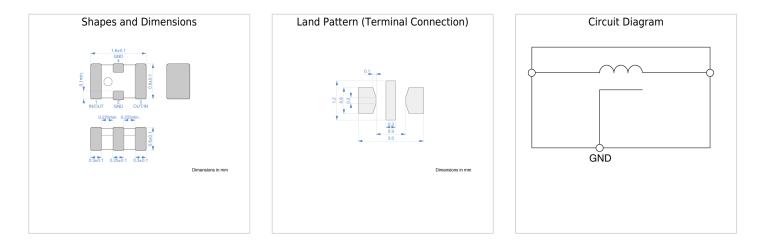

## Associated Images

! Images are for reference only and show exemplary products. ! This PDF document was created based on the data listed on the TDK Corporation website.

! All specifications are subject to change without notice.

|              | Size           |
|--------------|----------------|
| Length(L)    | 1.60mm ±0.10mm |
| Width(W)     | 0.80mm ±0.10mm |
| Thickness(T) | 0.60mm ±0.10mm |

| Electrical Characteristics |                         |  |
|----------------------------|-------------------------|--|
| Insertion Loss [Typ.]      | 15dB (800MHz to 1.5GHz) |  |
| Cut-Off Frequency [Typ.]   | 300MHz                  |  |
| Rated Voltage [Max.]       | 6.3V                    |  |
| Rated Current [Max.]       | 200mA                   |  |
| DC Resistance (Max.)       |                         |  |
| Rated Capacitance [Typ.]   | 18pF                    |  |