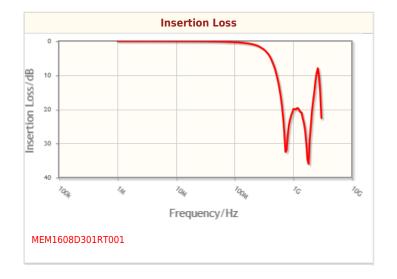

## Characteristic Graphs(This is reference data, and does not guarantee the products characteristics.)

! Images are for reference only and show exemplary products.

! This PDF document was created based on the data listed on the TDK Corporation website.

|              | Size           |
|--------------|----------------|
| Length(L)    | 1.60mm ±0.10mm |
| Width(W)     | 0.80mm ±0.10mm |
| Thickness(T) | 0.60mm ±0.10mm |

| Electrical Characteristics |                         |  |
|----------------------------|-------------------------|--|
| Insertion Loss [Typ.]      | 15dB (800MHz to 1.5GHz) |  |
| Cut-Off Frequency [Typ.]   | 300MHz                  |  |
| Rated Voltage [Max.]       | 6.3V                    |  |
| Rated Current [Max.]       | 200mA                   |  |
| DC Resistance (Max.)       |                         |  |
| Rated Capacitance [Typ.]   | 18pF                    |  |