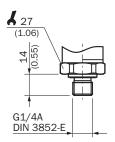

# Dimensional drawing (Dimensions in mm (inch))

Housing with circular connector M12 x 1, IP 67

G 1/4 A DIN 3852-E