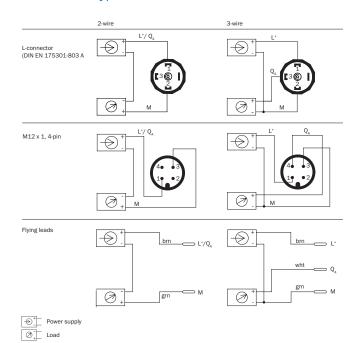

bove this altitude.

### Ambient data

| Ambient temperature | 0 °C +80 °C   |
|---------------------|---------------|
| Storage temperature | -20 °C +80 °C |
| Relative humidity   | 45 % 75 %     |
| Shock load          |               |
| Vibration load      |               |

# Classifications

| ECI@ss 5.0     | 27200614 |
|----------------|----------|
| ECI@ss 5.1.4   | 27200614 |
| ECI@ss 6.0     | 27200614 |
| ECI@ss 6.2     | 27200614 |
| ECI@ss 7.0     | 27200614 |
| ECI@ss 8.0     | 27200614 |
| ECI@ss 8.1     | 27200614 |
| ECI@ss 9.0     | 27200614 |
| ETIM 5.0       | EC002476 |
| ETIM 6.0       | EC002476 |
| UNSPSC 16.0901 | 41112410 |

# Dimensional drawing (Dimensions in mm (inch))

Housing with circular connector M12 x 1, IP 67



G 1/4 A DIN 3852-E



# Connection type



### Recommended accessories

Other models and accessories → www.sick.com/PBT

|