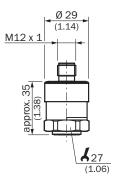

# Dimensional drawing (Dimensions in mm (inch))

Housing with circular connector M12 x 1, IP 67

G 1/4 A DIN 3852-E