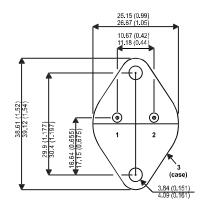

## Dimensions in mm (inches)

## TO3 (TO204AA) PINOUTS

1- Base

2- Emitter

Case-Collector

| Parameter                 | Test Conditions                                                        | Min. | Тур. | Max. | Units |
|---------------------------|------------------------------------------------------------------------|------|------|------|-------|
| V <sub>CEO</sub> *        |                                                                        |      |      | 60   | V     |
| C(CONT)                   |                                                                        |      |      | 10   | Α     |
| h <sub>FE</sub>           | @ 2.0/2.0 ( $V_{\scriptscriptstyle CE}$ / $I_{\scriptscriptstyle C}$ ) | 40   |      | 120  | -     |
| f <sub>t</sub>            |                                                                        |      | 80M  |      | Hz    |
| P <sub>D</sub>            |                                                                        |      |      | 15   | W     |
| * Maximum Working Voltage |                                                                        |      |      |      |       |