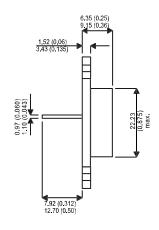

## Dimensions in mm (inches)

## TO3 (TO204AA) PINOUTS

1- Base

2- Emitter

Case-Collector

| Parameter                 | Test Conditions                                                        | Min. | Тур. | Max. | Units |
|---------------------------|------------------------------------------------------------------------|------|------|------|-------|
| V <sub>CEO</sub> *        |                                                                        |      |      | 60   | V     |
| C(CONT)                   |                                                                        |      |      | 10   | Α     |
| h <sub>FE</sub>           | @ 2.0/2.0 ( $V_{\scriptscriptstyle CE}$ / $I_{\scriptscriptstyle C}$ ) | 40   |      | 120  | -     |
| f <sub>t</sub>            |                                                                        |      | 80M  |      | Hz    |
| P <sub>D</sub>            |                                                                        |      |      | 15   | W     |
| * Maximum Working Voltage |                                                                        |      |      |      |       |