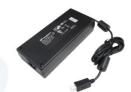

# **Adapter** FSP220-AFAN1

### DESCRIPTION

This product is an 220 watts AC to DC adapter power supply intended for use in IPC systems, communication systems and embedded systems and POE systems that have a high wattage demands. This adapter operates at 90 to 264 VAC input voltage. The unit meets EN55022, EN55024 and FCC class B emission limits, and is designed for ITE application.