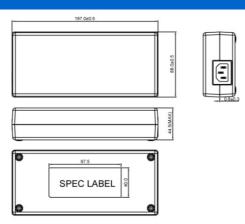

# MECHANICAL

197mm(L) x 88mm(W) x 44.5mm(H) **Dimension:** LED Indicator: No On/ Off Switch: No