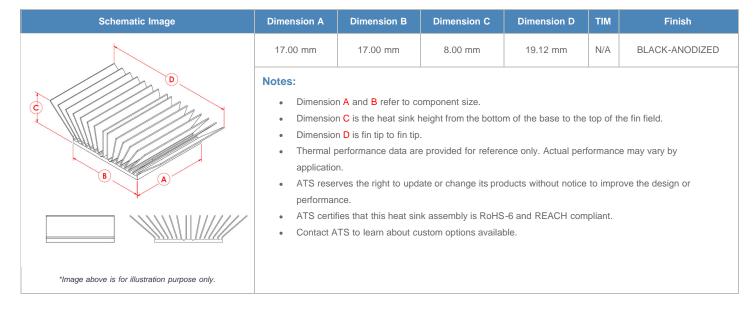

**

| AIR VELOCITY       |               | @200 LFM<br>1.0 M/S | @300 LFM<br>1.5 M/S | @400 LFM<br>2.0 M/S | @500 LFM<br>2.5 M/S | @600 LFM<br>3.0 M/S | @700 LFM<br>3.5 M/S | @800 LFM<br>4.0 M/S |
|--------------------|---------------|---------------------|---------------------|---------------------|---------------------|---------------------|---------------------|---------------------|
| THERMAL RESISTANCE | Unducted Flow | 19.07 °C/W          | 14.9 °C/W           | 12.7 °C/W           | 11.4 °C/W           | 10.4 °C/W           | 9.7 °C/W            | 9.1 °C/W            |
|                    | Ducted Flow   | 11.4                | 9.6                 | 8.5                 | 7.7                 | 7.1                 | 6.7                 | 6.3                 |

## **Product Detail**