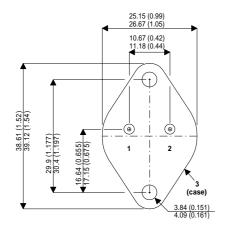

Dimensions in mm (inches).

## Bipolar NPN Device in a Hermetically sealed TO3 Metal Package.

## TO3 (TO204AA) PINOUTS

1 – Base 2 – Emitter

Case - Collector

| Parameter                 | Test Conditions            | Min. | Тур. | Max. | Units |
|---------------------------|----------------------------|------|------|------|-------|
| V <sub>CEO</sub> *        |                            |      |      | 80   | V     |
| I <sub>C(CONT)</sub>      |                            |      |      | 7    | Α     |
| h <sub>FE</sub>           | @ $4/2.5 (V_{CE} / I_{C})$ | 20   |      | 100  | -     |
| f <sub>t</sub>            |                            |      | 4M   |      | Hz    |
| P <sub>D</sub>            |                            |      |      | 115  | W     |
| * Maximum Working Voltage |                            |      |      |      |       |