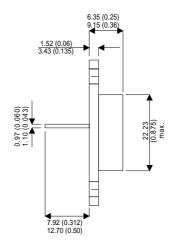

Dimensions in mm (inches).

## Bipolar NPN Device in a Hermetically sealed TO3 Metal Package.

## TO3 (TO204AA) PINOUTS

1 – Base 2 – Emitter

Case - Collector

| Parameter                 | Test Conditions            | Min. | Тур. | Max. | Units |
|---------------------------|----------------------------|------|------|------|-------|
| V <sub>CEO</sub> *        |                            |      |      | 80   | V     |
| I <sub>C(CONT)</sub>      |                            |      |      | 7    | Α     |
| h <sub>FE</sub>           | @ $4/2.5 (V_{CE} / I_{C})$ | 20   |      | 100  | -     |
| f <sub>t</sub>            |                            |      | 4M   |      | Hz    |
| P <sub>D</sub>            |                            |      |      | 115  | W     |
| * Maximum Working Voltage |                            |      |      |      |       |