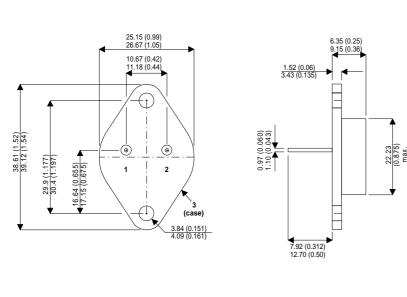

Dimensions in mm (inches).

Bipolar NPN Device in a Hermetically sealed TO3 Metal Package.

## TO3 (TO204AA) PINOUTS

1 – Base 2 – Emitter

Case - Collector

| Parameter                 | Test Conditions                | Min. | Тур. | Max. | Units |
|---------------------------|--------------------------------|------|------|------|-------|
| V <sub>CEO</sub> *        |                                |      |      | 80   | V     |
| I <sub>C(CONT)</sub>      |                                |      |      | 5    | А     |
| h <sub>FE</sub>           | @ 4/1.5 ( $V_{ce}$ / $I_{c}$ ) | 20   |      | 100  | -     |
| f <sub>t</sub>            |                                |      | 4M   |      | Hz    |
| P <sub>D</sub>            |                                |      |      | 87   | W     |
| * Maximum Working Voltage |                                |      |      |      |       |