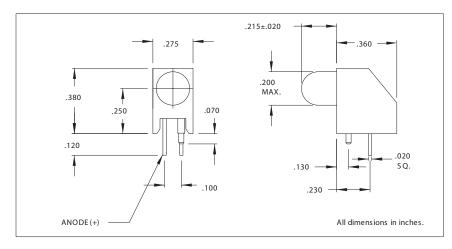

## 5338 Series T-1 3/4 Right Angle LED Assembly

Housing: Black Nylon, UL94V-O

Alternate LEDs are also available in this package as a standard variation.

Refer to "Mounting Hole Pattern 4.pdf"