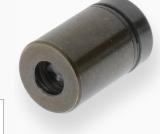

## LDA-38

- Laser Diode Assembly
- 3.8 mm TO-Can
- Focusable Acryl Lens
- Brass, black burnished

#### Description

LDA-38 is a complete laser diode assembly, suitable for standard 3.8 mm TO-Can laser diodes. It features focusable acryl collimating lens and laser diode mounting flange with threaded latching. Made from black burnished brass, and tooled on high precision CNC machinery, LDA-38 offers excellent dimensional accuracy and axial alignment.