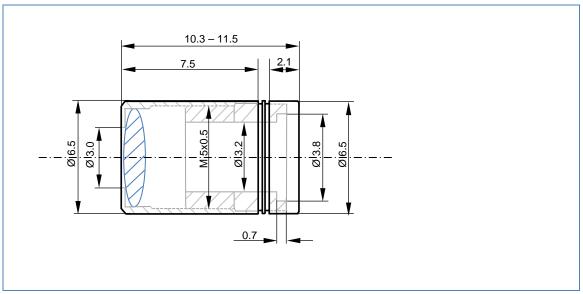

#### **Specifications**

| Parameter         | Symbol | Values                 | Unit |
|-------------------|--------|------------------------|------|
| Focus Length      | f      | 6.5                    | mm   |
| Back Focus Length | $f_B$  | 4.9                    | mm   |
| AR-coating        |        | uncoated               |      |
| Dimensions        |        | Ø 6.5 x 11             | mm   |
| Material          |        | Brass, black burnished |      |
| Weight            |        | 5                      | g    |

### Drawing

All dimensions in mm (ISO g7)

© All Rights Reserved
The above specifications are for reference purpose only and subjected to change without prior notice

www.roithner-laser.com 2