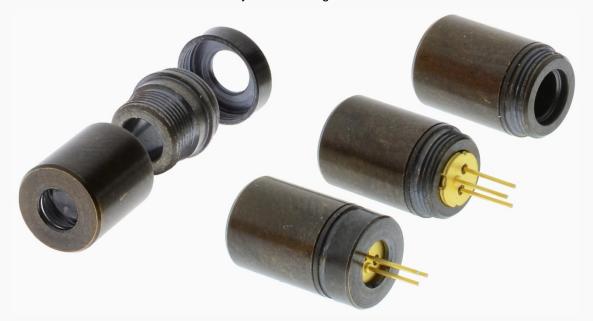

## LDA-38

- Laser Diode Assembly
- 3.8 mm TO-Can
- Focusable Acryl Lens
- Brass, black burnished

#### Description

LDA-38 is a complete laser diode assembly, suitable for standard 3.8 mm TO-Can laser diodes. It features focusable acryl collimating lens and laser diode mounting flange with threaded latching. Made from black burnished brass, and tooled on high precision CNC machinery, LDA-38 offers excellent dimensional accuracy and axial alignment.