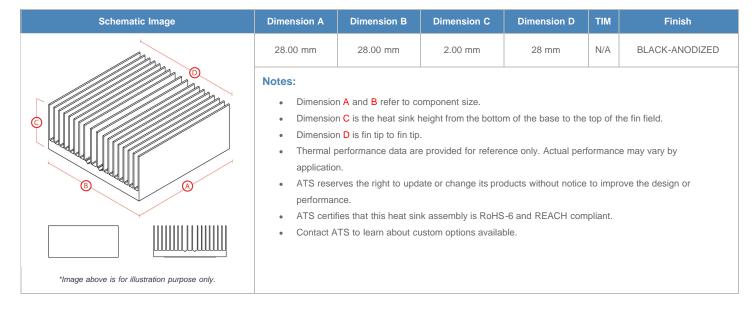

## BGA Heat Sink (High Aspect Ratio Ext.) Straight Fin

ATS Part#: ATS028028002-SF-9A

Description: 28.00 x 28.00 x 2.00 mm BGA Heat Sink (High Aspect Ratio Ext.) Straight Fin

Heat Sink Type: Straight Fin
Heat Sink Attachment: superGRIP
Equivalent Part Number: N/A

\*Image above is for illustration purpose only.