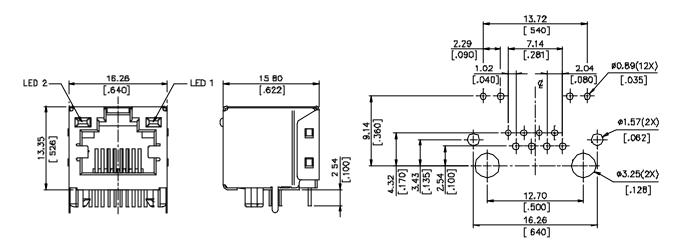

#### **SPECIFICATIONS**

#### Mechanical

Mating Force: 5Pounds max. Unmating Force: 10Pounds max.

Durability: 1000 Cycles

**Electrical** 

Current Rating: 1.5A max.
Contact Resistance: 50mW max.

Dielectric Withstanding Voltage: 1000V

**Physical** 

Housing: Thermoplastic, UL 94V-0 rated in Black Color

Contact: Copper Alloy

Plating: See "ORDERING INFORMATION"

Shell: Copper Alloy

**Operating Temperature: -30** to +85

### Modular Jack

JM Series RJ45 1X1 R/A, T/H Type

1.02mm [.040"] Pitch



## **DRAWING**



RECOMMENDED P.C.B. LAYOUT

# ORDERING INFORMATION



| JM3611*-LT9 | Yellow-Green | Yellow-Green |
|-------------|--------------|--------------|
| JM3611*-LT8 | Yellow-Green | Yellaw       |
| JM3611*-LT7 | Orange-Green | Yellow       |
| JM3611*-LT6 | Green        | Red          |
| JM3611*-LT5 | TBD          |              |
| JM3611*-LT4 | Yellow       | Yellow       |
| JM3611*-LT3 | Green        | Yellow       |
| JM3611*-LT2 | Green        | Green        |
| JM3611*-LT1 | Yellow       | Green        |
| JM3611*-LT0 | None         |              |
| P/N         | LED 2        | LED 1        |