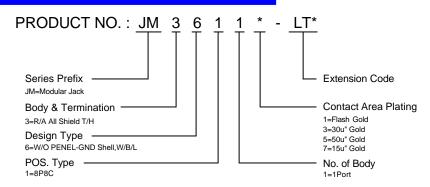

# ORDERING INFORMATION

| JM3611*-LT9 | Yellow-Green | Yellow-Green |
|-------------|--------------|--------------|
| JM3611*-LT8 | Yellow-Green | Yellaw       |
| JM3611*-LT7 | Orange-Green | Yellow       |
| JM3611*-LT6 | Green        | Red          |
| JM3611*-LT5 | TBD          |              |
| JM3611*-LT4 | Yellow       | Yellow       |
| JM3611*-LT3 | Green        | Yellow       |
| JM3611*-LT2 | Green        | Green        |
| JM3611*-LT1 | Yellow       | Green        |
| JM3611*-LT0 | None         |              |
| P/N         | LED 2        | LED 1        |