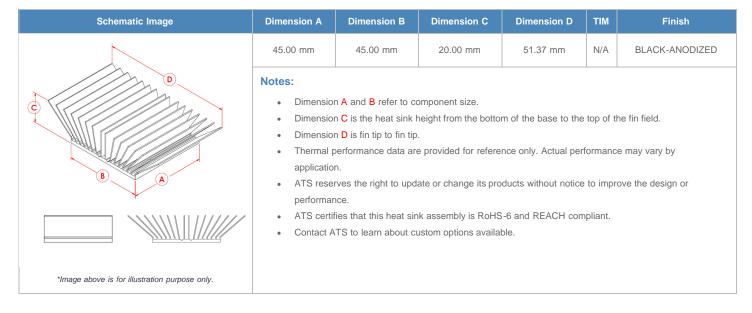

## **BGA Heat Sink (High Aspect Ratio Ext.) Slant Fin**

ATS Part#: ATS045045020-MF-15S

Description: 45.00 x 45.00 x 20.00 mm BGA Heat Sink (High Aspect Ratio Ext.) Slant Fin

Heat Sink Type: Slant Fin
Heat Sink Attachment: N/A
Equivalent Part Number: N/A

\*Image above is for illustration purpose only.