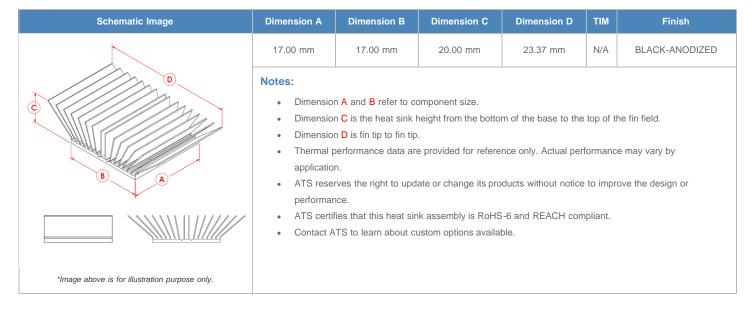

## **BGA Heat Sink (High Aspect Ratio Ext.) Slant Fin**

ATS Part#: ATS017017020-MF-5S

Description: 17.00 x 17.00 x 20.00 mm BGA Heat Sink (High Aspect Ratio Ext.) Slant Fin

Heat Sink Type: Slant Fin
Heat Sink Attachment: N/A
Equivalent Part Number: N/A