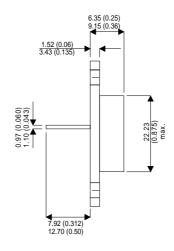

## TO3 (TO204AA) PINOUTS

1 – Base 2 – Emitter

Case - Collector

| Parameter                 | Test Conditions              | Min. | Тур. | Max. | Units |
|---------------------------|------------------------------|------|------|------|-------|
| V <sub>CEO</sub> *        |                              |      |      | 500  | V     |
| I <sub>C(CONT)</sub>      |                              |      |      | 8    | Α     |
| h <sub>FE</sub>           | @ $3.0/6.0 (V_{CE} / I_{C})$ | 8    |      | 40   | -     |
| f <sub>t</sub>            |                              |      | 15M  |      | Hz    |
| P <sub>D</sub>            |                              |      |      | 150  | W     |
| * Maximum Working Voltage |                              |      |      |      |       |