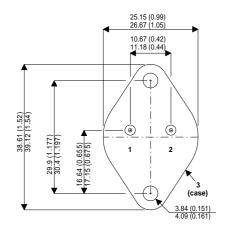

## TO3 (TO204AA) PINOUTS

1 – Base 2 – Emitter

Case - Collector

| Parameter                 | Test Conditions              | Min. | Тур. | Max. | Units |
|---------------------------|------------------------------|------|------|------|-------|
| V <sub>CEO</sub> *        |                              |      |      | 500  | V     |
| I <sub>C(CONT)</sub>      |                              |      |      | 8    | Α     |
| h <sub>FE</sub>           | @ $3.0/6.0 (V_{CE} / I_{C})$ | 8    |      | 40   | -     |
| f <sub>t</sub>            |                              |      | 15M  |      | Hz    |
| P <sub>D</sub>            |                              |      |      | 150  | W     |
| * Maximum Working Voltage |                              |      |      |      |       |