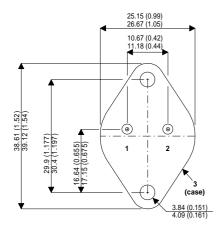

Dimensions in mm (inches).

## Bipolar NPN Device in a Hermetically sealed TO3 Metal Package.

## TO3 (TO204AA) PINOUTS

1 – Base 2 – Emitter Case - Collector

| Parameter                 | Test Conditions          | Min. | Тур. | Max. | Units |
|---------------------------|--------------------------|------|------|------|-------|
| V <sub>CEO</sub> *        |                          |      |      | 100  | V     |
| I <sub>C(CONT)</sub>      |                          |      |      | 6    | Α     |
| h <sub>FE</sub>           | @ $2/3 (V_{CE} / I_{C})$ | 25   |      | 100  | -     |
| f <sub>t</sub>            |                          |      | 1M   |      | Hz    |
| P <sub>D</sub>            |                          |      |      | 150  | W     |
| * Maximum Working Voltage |                          |      |      |      |       |