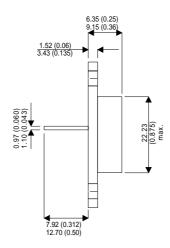

Dimensions in mm (inches).

## Bipolar NPN Device in a Hermetically sealed TO3 Metal Package.